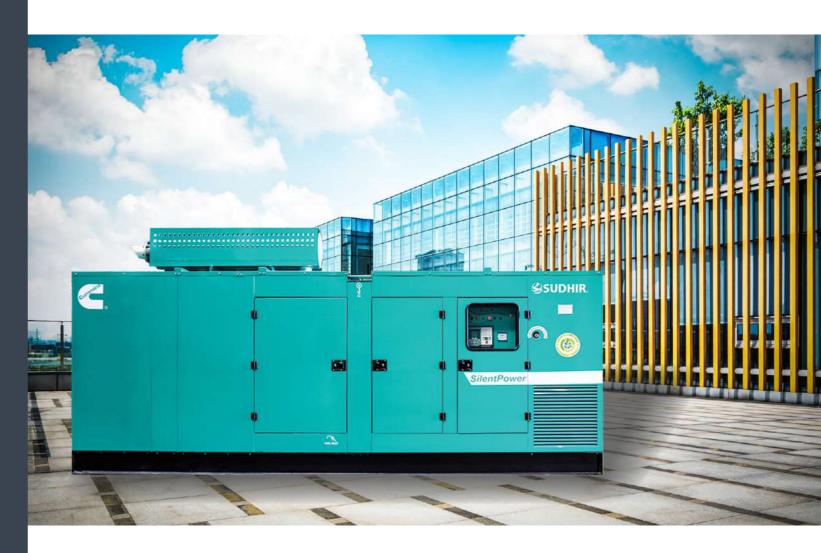

#### **SALIENT FEATURES**

- Compact, Modular construction and sleek design with low noise level 75 dBA Whisper.
- Soundproof, weatherproof and environment friendly silent set.
- Slient set designed with international technology to withstand extreme Indian weather conditions.
- Ready-to-use silent set, eliminates need for foundation or grouting.
- Protection and tripping safety devices provided against temperature rise.
- Single bearing generator with inbuilt Anti vibration mounting ensures minimal vibrations, low noise level.
- Customised Residential, Critical and Hospital grade Silencers.
- Silencers having low exhaust noise & back pressure-increased Engine life.
- Acoustic Enclosure is made of compact sleek design conforming to International Standards.
- Type tested and certified noise level of 75 dBA 1m aPVmoef norms.

#### **CONSTRUCTION FEATURES**

- Steel outer construction with heavy-duty fabricated base frame and inbuilt fuel tank.
- World class machinery (AMADA CNC Turrent Punch) for all operations like Punching, Notching etc
- All hardware (like nuts, bolts, hinges, washers etc.) of stainless steel.
- Bolted design: can easily be assembled / dismantled in small components.
- All joints are sealed with reproof neoprene gaskets, which withstand high temperatures and pressures.
- Unique lifting arrangement for easy and safe loading and unloading.
- All high-temperature exposed surfaces are insulated by glass wool with aluminum cladding.
- Weatherproof, acid-proof, heat resistant, powdercoated after pre-treatment for de-greasing, derusting, pickling phosphating and passivation for durability and better aesthetics.