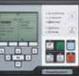

#### **OPTIMISE PERFORMANCE WITH POWER** COMMAND CONTROL.

The power command control, is a microprocessor based generator set monitoring, metering protection and control system. It offers advance level of functions for reliability and optimum genset performance. The power command control with digitally parallel control devices such as synchronizers and load sharing controls, and KVAR / power factors controls.