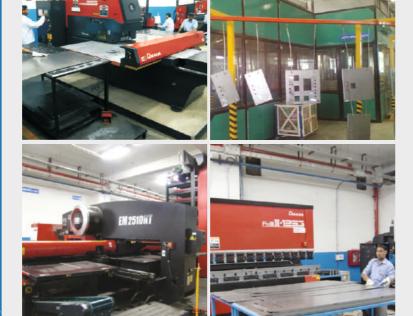

#### **CONSTRUCTION FEATURES**

- Steel outer construction with heavy-duty fabricated base frame and inbuilt fuel tank.
- World class machinery (AMADA CNC Turrent Punch) for all operations like Punching, Notching etc
- All hardware (like nuts, bolts, hinges, washers etc.) of stainless steel.
- Bolted design: can easily be assembled / dismantled in small components.
- All joints are sealed with reproof neoprene gaskets, which withstand high temperatures and pressures.
- Unique lifting arrangement for easy and safe loading and unloading.
- All high-temperature exposed surfaces are insulated by glass wool with aluminum cladding.
- Weatherproof, acid-proof, heat resistant, powdercoated after pre-treatment for de-greasing, derusting, pickling phosphating and passivation for durability and better aesthetics.

## state of art plants satisfy demand of our customer base of more than 50,000 Customers.

All our manufacturing units are equipped with the very latest technological machineries. From customized designing and computer aided design system to qualified team of experienced engineers, these facilities add to credibility and superiority of our products and service.